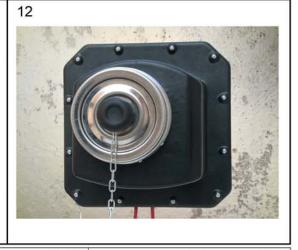

The use of **SOHI** is for use in ILIA LINE detectors for particular Steam and Dusty environment granting an High protection of the Detector for long life in such environments.

The use of **SOHI** doesn't change the performance in sensitivity and detection of ILIA. Neither substantially the total covered length change as you can use it with performance up to 180 meters as the reduced is around 0,72 dB (around 10% of reduction from the certificate distance).

The misalignment angle remain at 1° in each direction.

The use of the metallic cap is to be intended when the areas in which ILIA with SOHI is mounted, will be washed with high pressure water or cleaned with chemical substances.