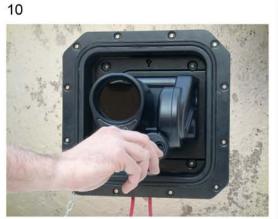

The misalignment angle remain at 1° in each direction.

The use of the metallic cap is to be intended when the areas in which ILIA with SOHI is mounted, will be washed with high pressure water or cleaned with chemical substances.

**SOHI** is certified **IP65** protection degree Housing by Italian notified body **Istituto Masini**; test has been made in accordance with **EN60529**.