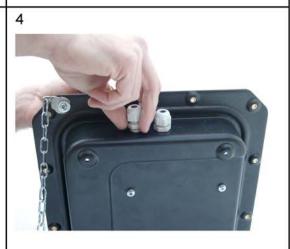

#### The package of SOHI is comprehensive with:

- > SOHI PLATE AND FRONT COVER
- > FRONTAL CAP
- ➤ PLASTIC BAG WITH INSIDE TWO IP66 CABLE GLAND, FIVE NOODLES FOR ILIA INTERNAL MOUNTING, 8 FIXING SCREWS FOR THE FRONT COVER
- INSTRUCTION FOR INTERNAL MOUNTING OF ILIA AND FIXING OF SOHI