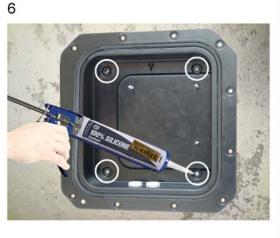

The misalignment angle remain at 1° in each direction.

The use of the metallic cap is to be intended when the areas in which ILIA with SOHI is mounted, will be washed with high pressure water or cleaned with chemical substances.