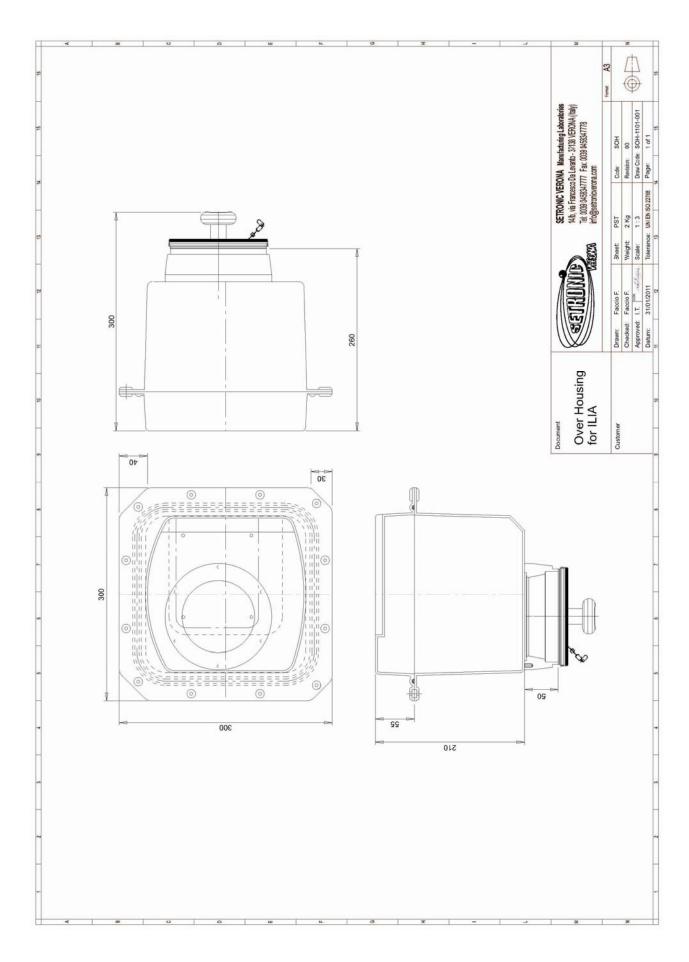

# **ILIA ACCESSORIES**

| MODEL       | CODE | DIMENSION      | WEIGHT |
|-------------|------|----------------|--------|
| OVERHOUSING | SOHI | 300X300X260 mm | 2,1 Kg |

**SOHI** is a special Overhousing for use in ILIA LINE detectors in particular Steam and Dusty environment granting an High protection of the Detector for long life in such environments

The use of **SOHI** is for use in ILIA LINE detectors for particular Steam and Dusty environment granting an High protection of the Detector for long life in such environments.

The use of **SOHI** doesn't change the performance in sensitivity and detection of ILIA. Neither substantially the total covered length change as you can use it with performance up to 180 meters as the reduced is around 0,72 dB (around 10% of reduction from the certificate distance).