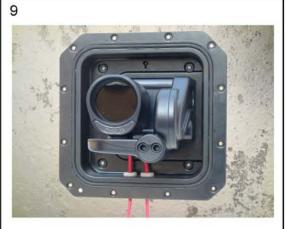

The misalignment angle remain at 1° in each direction.

The use of the metallic cap is to be intended when the areas in which ILIA with SOHI is mounted, will be washed with high pressure water or cleaned with chemical substances.

**SOHI** is certified **IP65** protection degree Housing by Italian notified body **Istituto Masini**; test has been made in accordance with **EN60529**.