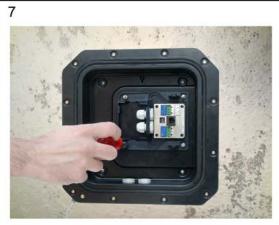

#### The package of SOHI is comprehensive with:

- > SOHI PLATE AND FRONT COVER
- > FRONTAL CAP
- ➤ PLASTIC BAG WITH INSIDE TWO IP66 CABLE GLAND, FIVE NOODLES FOR ILIA INTERNAL MOUNTING, 8 FIXING SCREWS FOR THE FRONT COVER
- INSTRUCTION FOR INTERNAL MOUNTING OF ILIA AND FIXING OF SOHI