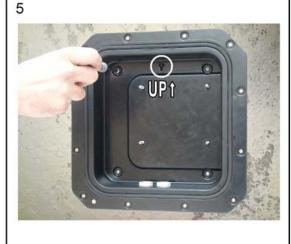

#### The package of SOHI is comprehensive with:

- > SOHI PLATE AND FRONT COVER
- > FRONTAL CAP
- ➤ PLASTIC BAG WITH INSIDE TWO IP66 CABLE GLAND, FIVE NOODLES FOR ILIA INTERNAL MOUNTING, 8 FIXING SCREWS FOR THE FRONT COVER
- INSTRUCTION FOR INTERNAL MOUNTING OF ILIA AND FIXING OF SOHI