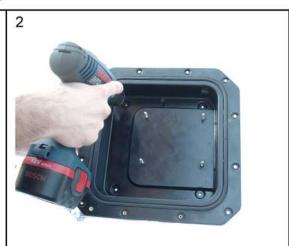

#### The package of SOHI is comprehensive with:

- > SOHI PLATE AND FRONT COVER
- > FRONTAL CAP
- ➤ PLASTIC BAG WITH INSIDE TWO IP66 CABLE GLAND, FIVE NOODLES FOR ILIA INTERNAL MOUNTING, 8 FIXING SCREWS FOR THE FRONT COVER
- INSTRUCTION FOR INTERNAL MOUNTING OF ILIA AND FIXING OF SOHI