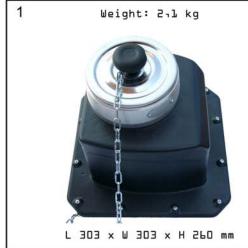

#### The package of SOHI is comprehensive with:

- > SOHI PLATE AND FRONT COVER
- > FRONTAL CAP
- ➤ PLASTIC BAG WITH INSIDE TWO IP66 CABLE GLAND, FIVE NOODLES FOR ILIA INTERNAL MOUNTING, 8 FIXING SCREWS FOR THE FRONT COVER
- INSTRUCTION FOR INTERNAL MOUNTING OF ILIA AND FIXING OF SOHI