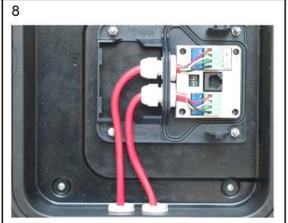

#### The package of SOHI is comprehensive with:

- > SOHI PLATE AND FRONT COVER
- > FRONTAL CAP
- ➤ PLASTIC BAG WITH INSIDE TWO IP66 CABLE GLAND, FIVE NOODLES FOR ILIA INTERNAL MOUNTING, 8 FIXING SCREWS FOR THE FRONT COVER
- INSTRUCTION FOR INTERNAL MOUNTING OF ILIA AND FIXING OF SOHI