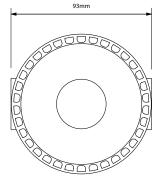

# **Technical Specification**

| Mounting Type         | Ceiling                                 |
|-----------------------|-----------------------------------------|
| Voltage               | 9 - 60VDC                               |
| Current               | 10 – 25mA dependent on setting          |
| Coverage (y)          | 7.5m (Switchable to 3m)                 |
| Mounting Height (x)   | 3m (max)                                |
| Coverage Volume Code  | C-3-7.5                                 |
| Coverage Volume       | 132m <sup>3</sup> (21m <sup>3</sup> )   |
| Flash Rate            | 1Hz (Switchable to 0.5Hz)               |
| Operating Temperature | -25°C - +70°C                           |
| Monitoring            | Reverse Polarity                        |
| Protection            | IP33C Shallow Base IP65 Deep and U Base |
| Weight                | 100g                                    |
| Body Colour           | White or Red                            |
| Flash Colour          | White or Red                            |

# Description

Solista LX Ceiling, White Flash, White Body, Shallow Base Solista LX Ceiling, White Flash, White Body, Deep Base Solista LX Ceiling, Red Flash, White Body, Shallow Base Solista LX Ceiling, Red Flash, White Body, Deep Base