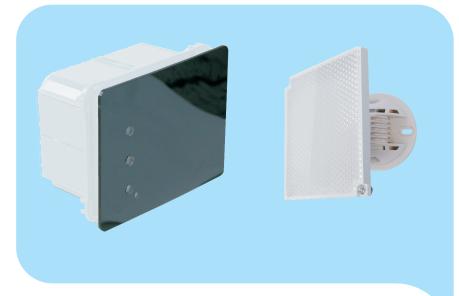

## **Basic characteristics**

- ✓ Minimum visual impact
- ✓ Rapid installation
- ✓ Transmitter Receiver units flush mounted
- Reflector unit on directable support
- Power supply with direct current 12V or 24V without commutation
- ✓ Operating distance maximum up to 50m
- $\checkmark$  Recommended operating distance up to 25 m

## Characteristics of the product

- ✓ EN 54/12 and VdS Standard
- ✓ **CE** according to CPD
- ✓ EMC tested at 30 V/m
- ✓ RoHS compatible
- Minimal power absorption under all working conditions
- Interface incorporated to signal alarm or fault
- Maintenance request
- ✓ Can signal alarm after a fault
- ✓ Adjustable with cover closed
- Constant sensitivity according to environmental conditions
- ✓ Angular misalignment: 2 degrees max
- ✓ Response at 12 dB
- Fine calibration threshold adjustment
- ✓ Self-compensating threshold
- Flush mounted box with black front, diaphragms kit, articulated joint with reflector unit and manual in single and compact packaging

## mod. ES25-I

is the flush mounted line detector reflection system specially designed to solve installation problems in civil buildings such as:

- prestigious historic building
- museums
- conference halls
- vaulted ceilings with frescoes
- art galleries