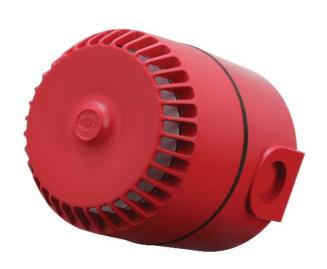

## ROSHNI MAINS standard

With all the same features as the market leading Roshni the "Mains" version allows the sounder to operate on AC supplies from 110Vac to 230Vac thus making ideally suited for general and industrial signalling duties.

- 110 / 230Vac OPERATION
- IP65 PROTECTION
- 32 TONES
- HIGH OUTPUT
- LOW CURRENT CONSUMPTION
- LOCKABLE BASE