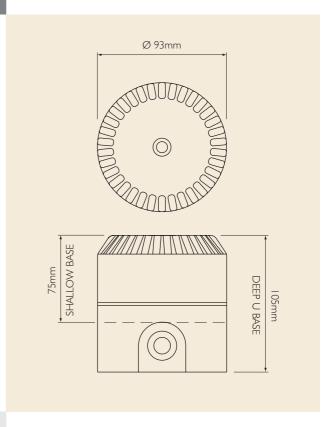

## Specification

| Voltage        | 110Vac - 230Vac   |
|----------------|-------------------|
| Current        | 35mA (tone 3)     |
| Sound output   | 102dB(A) (tone 3) |
| Tones          | 32                |
| Volume control | 20dB              |
| Monitoring     | n/a               |
| Temperature    | - 10°C to + 55°C  |
| Protection     | IP65              |
| Construction   | ABS FR            |
| Weight         | 0.33Kg            |
| Colours        | Red or white      |